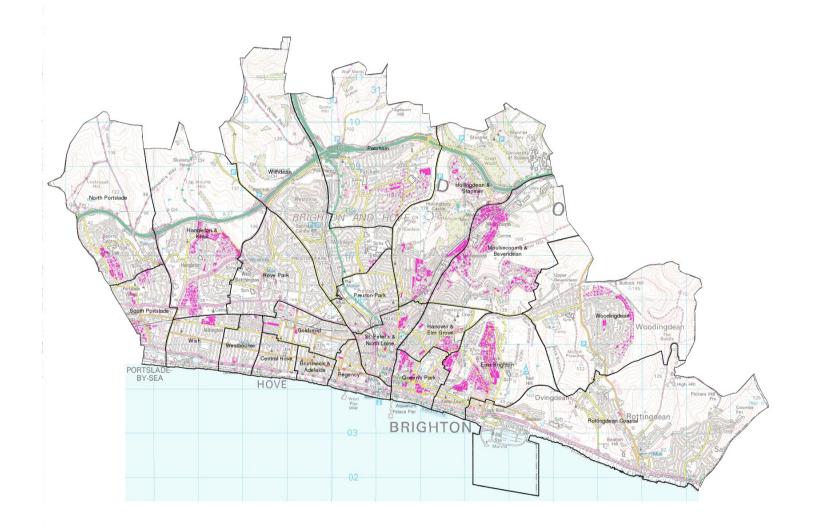

#### How we carry out estate inspections

The city of Brighton & Hove is divided into 21 wards. Each ward has council accommodation within it and each council property shown in pink below has an inspection. Wards with a large number of council properties have several inspections whereas a ward with only a small number of properties may only have one.

#### **Queens Park Ward Map**