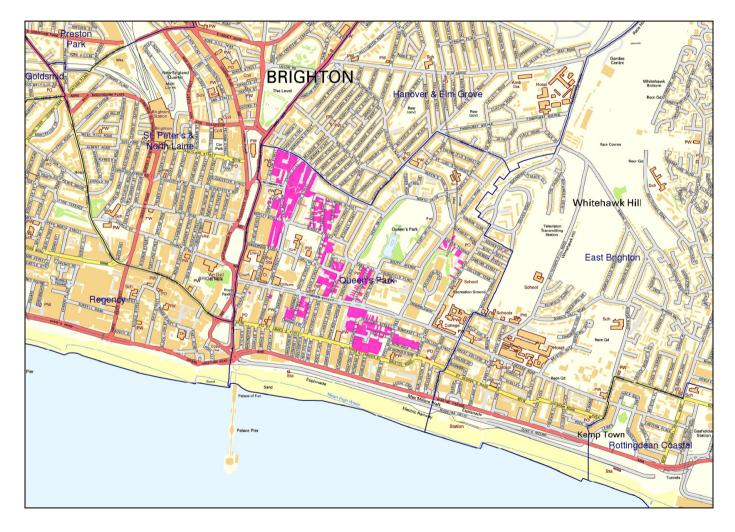

|                           |
|      |     |               |                        |              |                          |                           |
|      |     |               |                        |              |                          |                           |
|      |     |               |                        |              |                          |                           |
|      |     |               |                        |              |                          |                           |

When we complete our estate inspections, we report any issues that we discover. The results are displayed on local notice boards and are published on the council website. We check on any outstanding works between inspections.

#### **Queens Park Ward Map**



## **Queens Park Estate Inspections**

#### Public estate inspections start at Essex Place west entrance at 10am Neighbourhood Team Leader checks will take place in the weeks shown in blue

| Queens Park 1 | 03/06/14 | Week of 01/09/14 | 02/12/14 | Week of 02/03/15 | 02/06/15 | Week of 31/08/15 | 15/12/15 | Week of 29/02/16 |
|---------------|----------|------------------|----------|------------------|----------|------------------|----------|------------------|
| Essex Place   |          |                  |          |                  |          |                  |          |                  |
| Garnet House  |          |                  |          |                  |          |                  |          |                  |

#### Public estate inspections start outside Malthouse